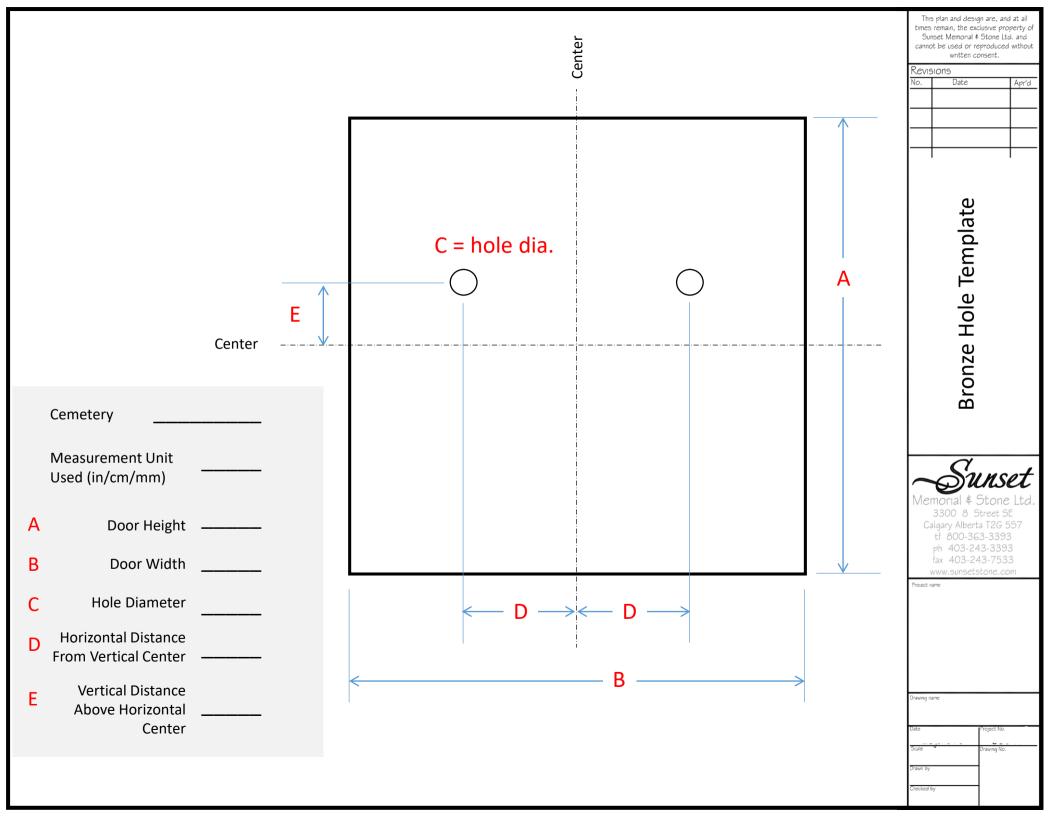

#### Optional Customization and Enhancements: (please confirm the following details)

| • | Columns and Rows Denotation                                                                      | \$350 | per columbarium | Yes | No | Qty: |
|---|--------------------------------------------------------------------------------------------------|-------|-----------------|-----|----|------|
| • | Sidewall Inscriptions                                                                            | \$200 | per sq ft       | Yes | No | Qty: |
| • | Shutter Inscriptions                                                                             | \$200 | per shutter     | Yes | No | Qty: |
| • | Additional Shutter                                                                               | \$60  | each            | Yes | No | Qty: |
| • | Bronze Wreath Plaque with Granite Insert                                                         | \$320 | each            | Yes | No | Qty: |
| • | Pre-drill Holes for Bronze Plaque (please complete and return the attached Bronze Hole Template) | \$15  | per shutter     | Yes | No | Qty: |