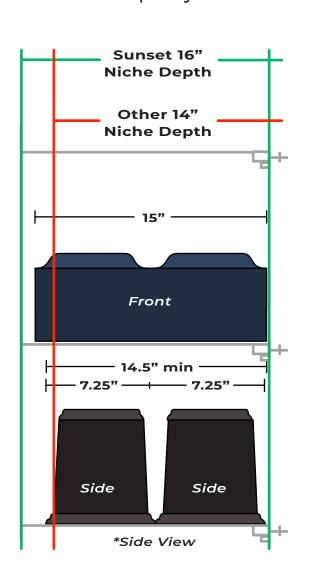

# Why a 16" Depth Matters (Aluminum)

As cremation gains popularity and urn designs become increasingly elaborate, accommodating larger urn sizes has become a necessity.

Sunset has pioneered a unique advancement in niche design by adopting a 16-inch depth to enable the placement of two urns.

Sunset's Innovative 16" depth niche design is engineered to facilitate the placement of these larger urns, ensuring a fit that meets contemporary needs.