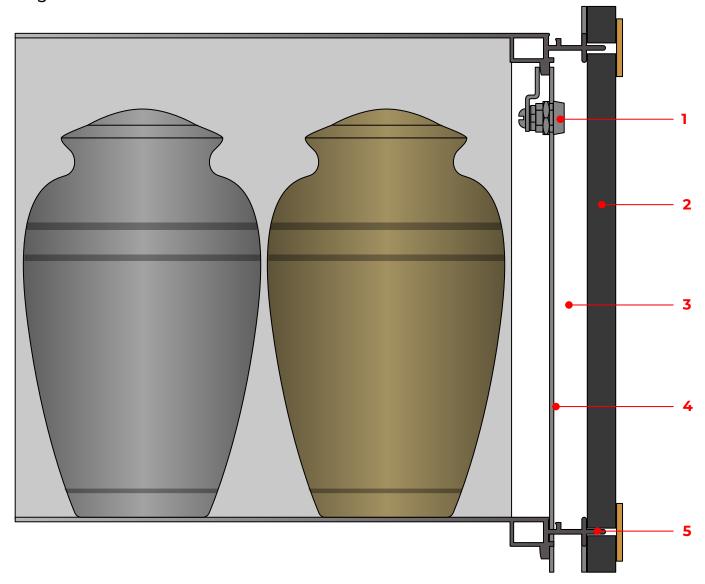

# Interior Niche Details

- 1. Stainless steel lock wedges against the extrusion to ensure a tight closure to prevent entrance of soil, insects, moisture, etc.
- 2. 3/4" thick granite shutter.
- 3. 3/4" wide air gap helps prevent thermal transfer and condensation. Provides space for bronze plaque hardware.
- 4. Locking inner security door.
- 5. Custom extrusion design features a ledge to allow easy fastening of the granite shutter with the floral rosettes.