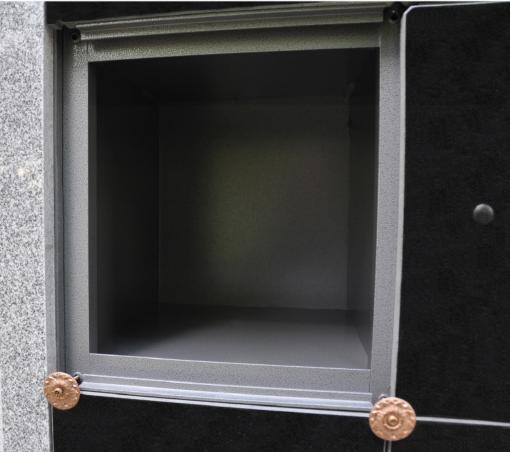

Sincerely,

Minling Feng M.ENG Columbaria Estimator

Sunset Memorial & Stone Ltd.

Figure 1. Six-sided Estate I with Flat Roof (2x6 high) with Aluminum Niche Core Design – Total of 72 Niches

Figure 2. Six-sided Estate I with Dome (2x6 high) with Aluminum Niche Core Design – Total of 72 Niches

# Interior Aluminum Niche

Designed to hold two urns: 12 x 12 x 16" Deep