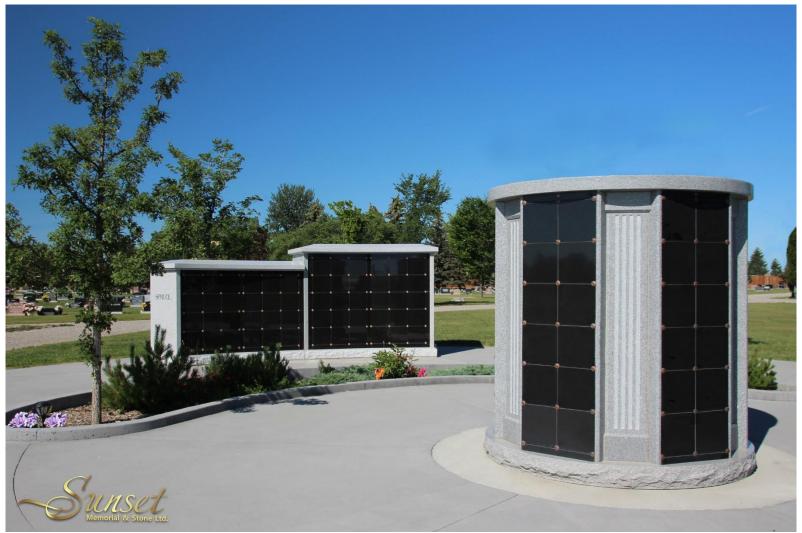

**Figure 3.** A Custom Stepped Chinook 108-Niche Columbarium and an Estate I 72-Niche Columbarium. The Six-sided Estate I 72 Niche Columbarium with a Flat Roof (2x6 high) Featuring Imperial Grey Roof, Columns and Base, Premium Black Shutters and Bronze Rosettes