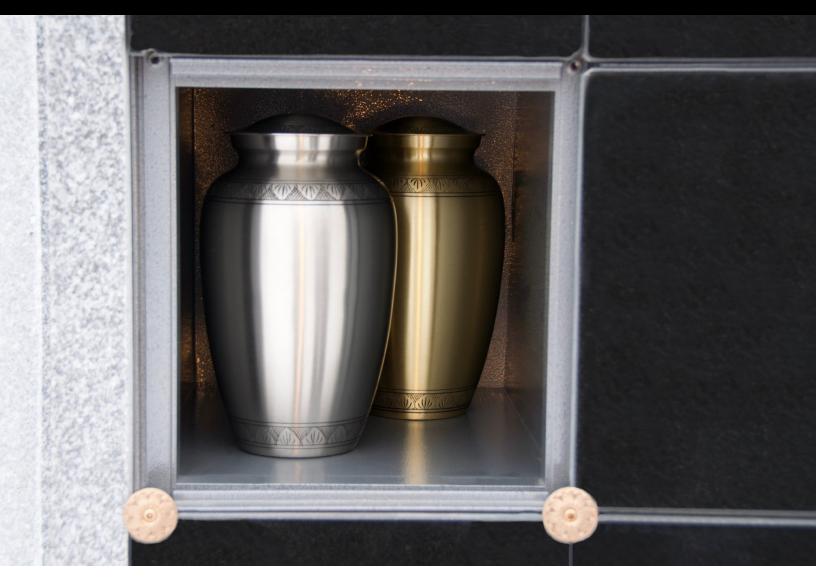

# Interior Aluminum Niche

Designed to hold two urns: 12 x 12 x 16" Deep

# Why a 16" Depth Matters (Aluminum)

As cremation gains popularity and urn designs become increasingly elaborate, accommodating larger urn sizes has become a necessity.

Sunset has pioneered a unique advancement in niche design by adopting a 16-inch depth to enable the placement of two urns.

Sunset's Innovative 16" depth niche design is engineered to facilitate the placement of these larger urns, ensuring a fit that meets contemporary needs.