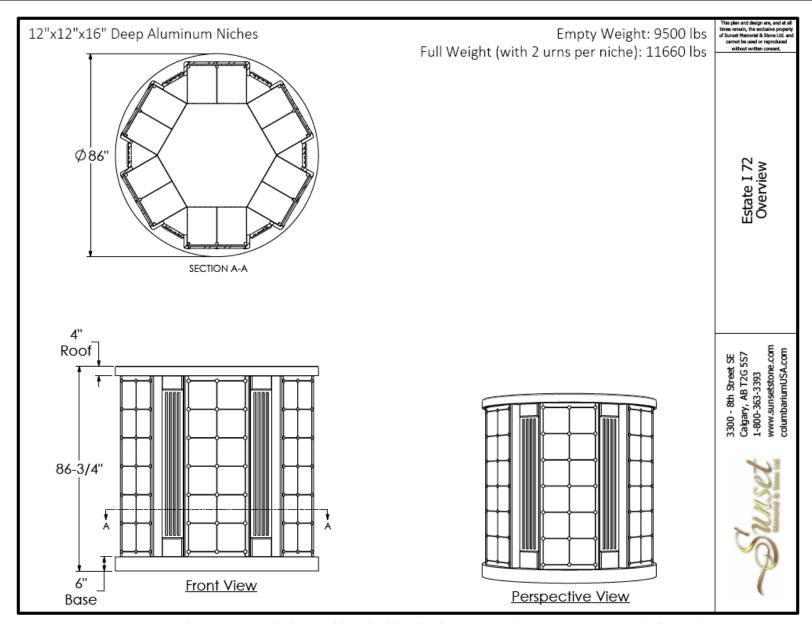

| Description                                                                               | Design<br>Element                                                                                                                       | Niche<br>Depth                                                                                                                                                   | Niche<br>Core                                                                                                                                      | <b>Granite Colour</b>                                                                                                                                                                                | Unit Price<br>(CAD)                                                                                                                                                                                                                                                      | Qty                                                                                                                                                                                                                                                                  | Total<br>Niches                                                                                                                                                                                                                                                                                          | Price/Niche<br>(CAD)                                                                                                                                                                                                                                                                                                                                                                                                                                                                                                                                                               | Total Price<br>(CAD)                                                                                                                                                                                                                                                                                                                                                                                                                                                                                                                                                                                                                                                                                                                                                                                                                                                                                                                                                                                                                                                                                                                                                                                                                                                                                                                                                                                                                                                                                                                                                                                                                                                                                                                                                                                                                                                                                                                                                                                                                                                                                                         |
|-------------------------------------------------------------------------------------------|-----------------------------------------------------------------------------------------------------------------------------------------|------------------------------------------------------------------------------------------------------------------------------------------------------------------|----------------------------------------------------------------------------------------------------------------------------------------------------|------------------------------------------------------------------------------------------------------------------------------------------------------------------------------------------------------|--------------------------------------------------------------------------------------------------------------------------------------------------------------------------------------------------------------------------------------------------------------------------|----------------------------------------------------------------------------------------------------------------------------------------------------------------------------------------------------------------------------------------------------------------------|----------------------------------------------------------------------------------------------------------------------------------------------------------------------------------------------------------------------------------------------------------------------------------------------------------|------------------------------------------------------------------------------------------------------------------------------------------------------------------------------------------------------------------------------------------------------------------------------------------------------------------------------------------------------------------------------------------------------------------------------------------------------------------------------------------------------------------------------------------------------------------------------------|------------------------------------------------------------------------------------------------------------------------------------------------------------------------------------------------------------------------------------------------------------------------------------------------------------------------------------------------------------------------------------------------------------------------------------------------------------------------------------------------------------------------------------------------------------------------------------------------------------------------------------------------------------------------------------------------------------------------------------------------------------------------------------------------------------------------------------------------------------------------------------------------------------------------------------------------------------------------------------------------------------------------------------------------------------------------------------------------------------------------------------------------------------------------------------------------------------------------------------------------------------------------------------------------------------------------------------------------------------------------------------------------------------------------------------------------------------------------------------------------------------------------------------------------------------------------------------------------------------------------------------------------------------------------------------------------------------------------------------------------------------------------------------------------------------------------------------------------------------------------------------------------------------------------------------------------------------------------------------------------------------------------------------------------------------------------------------------------------------------------------|
| Six-sided Estate I (2x6 high)<br>72 Niche Columbarium<br>(See Design in <i>Figure 1</i> ) | Flat Roof                                                                                                                               | 16"                                                                                                                                                              | ALUM                                                                                                                                               | Imperial Grey<br>with Premium<br>Black Shutters                                                                                                                                                      | \$ 50,778                                                                                                                                                                                                                                                                | 1                                                                                                                                                                                                                                                                    | 72                                                                                                                                                                                                                                                                                                       | \$ 705                                                                                                                                                                                                                                                                                                                                                                                                                                                                                                                                                                             | \$ 50,778                                                                                                                                                                                                                                                                                                                                                                                                                                                                                                                                                                                                                                                                                                                                                                                                                                                                                                                                                                                                                                                                                                                                                                                                                                                                                                                                                                                                                                                                                                                                                                                                                                                                                                                                                                                                                                                                                                                                                                                                                                                                                                                    |
| Subtotal                                                                                  |                                                                                                                                         |                                                                                                                                                                  |                                                                                                                                                    |                                                                                                                                                                                                      |                                                                                                                                                                                                                                                                          | \$ 50,778.00                                                                                                                                                                                                                                                         |                                                                                                                                                                                                                                                                                                          |                                                                                                                                                                                                                                                                                                                                                                                                                                                                                                                                                                                    |                                                                                                                                                                                                                                                                                                                                                                                                                                                                                                                                                                                                                                                                                                                                                                                                                                                                                                                                                                                                                                                                                                                                                                                                                                                                                                                                                                                                                                                                                                                                                                                                                                                                                                                                                                                                                                                                                                                                                                                                                                                                                                                              |
| HST (13%) \$ 6,601.14                                                                     |                                                                                                                                         |                                                                                                                                                                  |                                                                                                                                                    |                                                                                                                                                                                                      | \$ 6,601.14                                                                                                                                                                                                                                                              |                                                                                                                                                                                                                                                                      |                                                                                                                                                                                                                                                                                                          |                                                                                                                                                                                                                                                                                                                                                                                                                                                                                                                                                                                    |                                                                                                                                                                                                                                                                                                                                                                                                                                                                                                                                                                                                                                                                                                                                                                                                                                                                                                                                                                                                                                                                                                                                                                                                                                                                                                                                                                                                                                                                                                                                                                                                                                                                                                                                                                                                                                                                                                                                                                                                                                                                                                                              |
| Total                                                                                     |                                                                                                                                         |                                                                                                                                                                  |                                                                                                                                                    |                                                                                                                                                                                                      |                                                                                                                                                                                                                                                                          | Total                                                                                                                                                                                                                                                                | \$ 57,379.14                                                                                                                                                                                                                                                                                             |                                                                                                                                                                                                                                                                                                                                                                                                                                                                                                                                                                                    |                                                                                                                                                                                                                                                                                                                                                                                                                                                                                                                                                                                                                                                                                                                                                                                                                                                                                                                                                                                                                                                                                                                                                                                                                                                                                                                                                                                                                                                                                                                                                                                                                                                                                                                                                                                                                                                                                                                                                                                                                                                                                                                              |
| Six-sided Estate I (2x6 high) 72 Niche Columbarium (See Design in <i>Figure 2</i> )       | Dome                                                                                                                                    | 16"                                                                                                                                                              | ALUM                                                                                                                                               | Imperial Grey<br>with Premium<br>Black Shutters                                                                                                                                                      | \$ 59,287                                                                                                                                                                                                                                                                | 1                                                                                                                                                                                                                                                                    | 72                                                                                                                                                                                                                                                                                                       | \$ 823                                                                                                                                                                                                                                                                                                                                                                                                                                                                                                                                                                             | \$ 59,287                                                                                                                                                                                                                                                                                                                                                                                                                                                                                                                                                                                                                                                                                                                                                                                                                                                                                                                                                                                                                                                                                                                                                                                                                                                                                                                                                                                                                                                                                                                                                                                                                                                                                                                                                                                                                                                                                                                                                                                                                                                                                                                    |
| Subtotal                                                                                  |                                                                                                                                         |                                                                                                                                                                  |                                                                                                                                                    |                                                                                                                                                                                                      |                                                                                                                                                                                                                                                                          | Subtotal                                                                                                                                                                                                                                                             | \$ 59,287.00                                                                                                                                                                                                                                                                                             |                                                                                                                                                                                                                                                                                                                                                                                                                                                                                                                                                                                    |                                                                                                                                                                                                                                                                                                                                                                                                                                                                                                                                                                                                                                                                                                                                                                                                                                                                                                                                                                                                                                                                                                                                                                                                                                                                                                                                                                                                                                                                                                                                                                                                                                                                                                                                                                                                                                                                                                                                                                                                                                                                                                                              |
| HST (13%)                                                                                 |                                                                                                                                         |                                                                                                                                                                  |                                                                                                                                                    |                                                                                                                                                                                                      |                                                                                                                                                                                                                                                                          | HST (13%)                                                                                                                                                                                                                                                            | \$ 7,707.31                                                                                                                                                                                                                                                                                              |                                                                                                                                                                                                                                                                                                                                                                                                                                                                                                                                                                                    |                                                                                                                                                                                                                                                                                                                                                                                                                                                                                                                                                                                                                                                                                                                                                                                                                                                                                                                                                                                                                                                                                                                                                                                                                                                                                                                                                                                                                                                                                                                                                                                                                                                                                                                                                                                                                                                                                                                                                                                                                                                                                                                              |
| Total \$6                                                                                 |                                                                                                                                         |                                                                                                                                                                  |                                                                                                                                                    |                                                                                                                                                                                                      | \$ 66,994.31                                                                                                                                                                                                                                                             |                                                                                                                                                                                                                                                                      |                                                                                                                                                                                                                                                                                                          |                                                                                                                                                                                                                                                                                                                                                                                                                                                                                                                                                                                    |                                                                                                                                                                                                                                                                                                                                                                                                                                                                                                                                                                                                                                                                                                                                                                                                                                                                                                                                                                                                                                                                                                                                                                                                                                                                                                                                                                                                                                                                                                                                                                                                                                                                                                                                                                                                                                                                                                                                                                                                                                                                                                                              |
|                                                                                           | Six-sided Estate I (2x6 high) 72 Niche Columbarium (See Design in <i>Figure 1</i> )  Six-sided Estate I (2x6 high) 72 Niche Columbarium | Six-sided Estate I (2x6 high) 72 Niche Columbarium (See Design in <i>Figure 1</i> )  Six-sided Estate I (2x6 high) 72 Niche Columbarium  Dement  Flat Roof  Dome | Six-sided Estate I (2x6 high) 72 Niche Columbarium (See Design in <i>Figure 1</i> )  Six-sided Estate I (2x6 high) 72 Niche Columbarium  Dome  16" | Six-sided Estate I (2x6 high) 72 Niche Columbarium (See Design in Figure 1)  Six-sided Estate I (2x6 high) 72 Niche Columbarium  Six-sided Estate I (2x6 high) 72 Niche Columbarium  Dome  16"  ALUM | Six-sided Estate I (2x6 high) 72 Niche Columbarium (See Design in Figure 1)  Six-sided Estate I (2x6 high) 72 Niche Columbarium (See Design in Figure 1)  Six-sided Estate I (2x6 high) 72 Niche Columbarium  Dome  16"  ALUM  Imperial Grey with Premium Black Shutters | Six-sided Estate I (2x6 high) 72 Niche Columbarium (See Design in Figure 1)  Six-sided Estate I (2x6 high) 72 Niche Columbarium (See Design in Figure 1)  Six-sided Estate I (2x6 high) 72 Niche Columbarium  Dome  16"  ALUM  Imperial Grey With Premium  \$ 50,778 | Six-sided Estate I (2x6 high) 72 Niche Columbarium (See Design in Figure 1)  Six-sided Estate I (2x6 high) 72 Niche Columbarium (See Design in Figure 1)  Six-sided Estate I (2x6 high) 72 Niche Columbarium  Dome  16"  ALUM  Imperial Grey Black Shutters  Imperial Grey Black Shutters  \$ 59,287   1 | Six-sided Estate I (2x6 high) 72 Niche Columbarium (See Design in Figure 1)  Six-sided Estate I (2x6 high) 72 Niche Columbarium (See Design in Figure 1)  Six-sided Estate I (2x6 high) 72 Niche Columbarium  Dome  16"  ALUM  Imperial Grey Black Shutters  Imperial Grey Black Shutters  72  Imperial Grey With Premium Six-sided Estate I (2x6 high) 72 Niche Columbarium  Dome  16"  ALUM  Imperial Grey With Premium Six-sided Estate I (2x6 high) 72 Niche Columbarium  Dome  16"  ALUM  Imperial Grey With Premium Six-sided Estate I (2x6 high) 72 Niche Columbarium  Dome | Six-sided Estate I (2x6 high) 72 Niche Columbarium (See Design in Figure 1)  Six-sided Estate I (2x6 high) 72 Niche Columbarium (See Design in Figure 1)  Flat Roof  Flat Roof |

Sincerely,

Minling Feng M.ENG Columbaria Estimator

Sunset Memorial & Stone Ltd.

Figure 1. Six-sided Estate I with Flat Roof (2x6 high) with Aluminum Niche Core Design – Total of 72 Niches

Figure 2. Six-sided Estate I with Dome (2x6 high) with Aluminum Niche Core Design – Total of 72 Niches