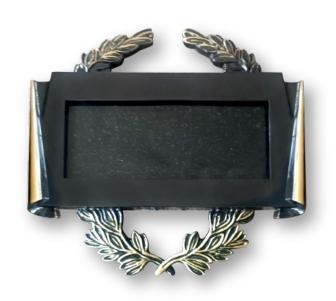

# Bronze Wreath Plaques with Granite Insert

At Sunset Memorial & Stone, our beautifully crafted bronze wreath plaques offer a cost-effective alternative to solid bronze memorials. A Sunset Wreath can enhance your new columbarium by increasing the return on investment while offering a more affordable option for families.

The granite insert allows inscriptions to be easily sandblasted by local monument dealers. If relocation is needed, the predrilled shutters allow the granite plaque to be moved to the preferred location while the bronze frame remains intact.

Our bronze plaques are in stock with a swift turnaround time and can be adhered onsite during the installation of your columbarium. Spare granite insert plaques are included for future flexibility.