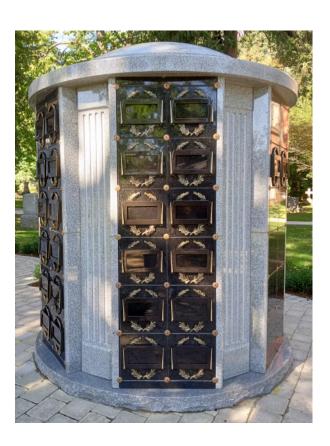

**Figure 3.** A Custom Stepped Chinook 108-Niche Columbarium and an Estate I 72-Niche Columbarium. The Six-sided Estate I 72 Niche Columbarium with a Flat Roof (2x6 high) Featuring Imperial Grey Roof, Columns and Base, Premium Black Shutters and Bronze Rosettes