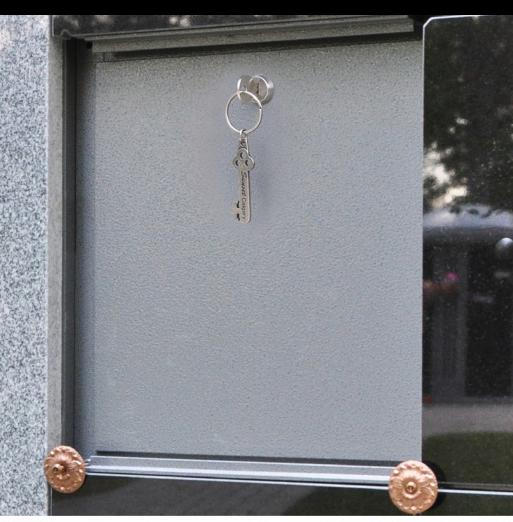

# Aluminum Niche Core Advantage

**STANDARD** 

Sunset's powder coated aluminum Key-locked inner security door makes it easy to access the interior niche.

Provides families with peace of mind that their loved ones are secured.

Cemetery operators appreciate the added level of security.

Sunset's powder coated aluminum niche provides a beautiful interior finish.

Prevents metal urns from fusing to the interior niche.

# Interior Aluminum Niche

Designed to hold two urns: 12 x 12 x 16" Deep