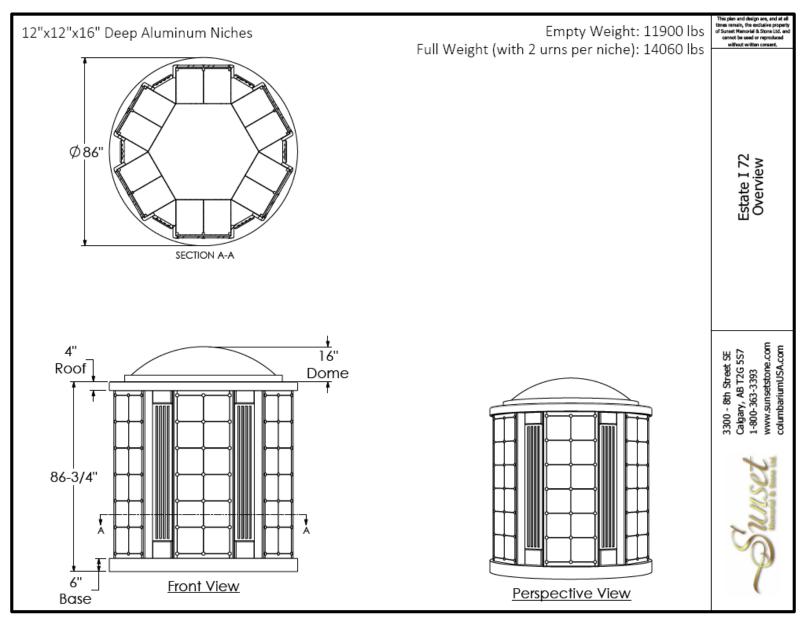

Sincerely,

Minling Feng M.ENG Columbaria Estimator

Sunset Memorial & Stone Ltd.

Figure 1. Six-sided Estate I with Flat Roof (2x6 high) with Aluminum Niche Core Design – Total of 72 Niches

Figure 2. Six-sided Estate I with Dome (2x6 high) with Aluminum Niche Core Design – Total of 72 Niches

## Scope of Work

Note: Proposed columbarium designs, both with flat roof and with dome, are referenced in the attached Quote Specifications.

The Municipality of St.-Charles is requesting a 72-niche, hexagon style, grey granite columbarium with black granite doors. Scope one (1) will be **with** the supply and installation of an approved base and Scope two (2) will be **without** the supply and installation of the base. Please include all costs such as delivery, installation, and crane service etc. **An agreeable delivery date will be chosen upon award for the Summer / Fall of 2025.** 

| Description                                                                               | Design<br>Element                                                                                                                       | Niche<br>Depth                                                                                                                                                   | Niche<br>Core                                                                                                                                      | <b>Granite Colour</b>                                                                                                                                                                                | Unit Price<br>(CAD)                                                                                                                                                                                                                                                      | Qty                                                                                                                                                                                                                                                                  | Total<br>Niches                                                                                                                                                                                                                                                                                          | Price/Niche<br>(CAD)                                                                                                                                                                                                                                                                                                                                                                                                                                                                                                                                                               | Total Price<br>(CAD)                                                                                                                                                                                                                                                                                                                                                                                                                                                                                                                                                                                                                                                                                                                                                                                                                                                                                                                                                                                                                                                                                                                                                                                                                                                                                                                                                                                                                                                                                                                                                                                                                                                                                                                                                                                                                                                                                                                                                                                                                                                                                                         |
|-------------------------------------------------------------------------------------------|-----------------------------------------------------------------------------------------------------------------------------------------|------------------------------------------------------------------------------------------------------------------------------------------------------------------|----------------------------------------------------------------------------------------------------------------------------------------------------|------------------------------------------------------------------------------------------------------------------------------------------------------------------------------------------------------|--------------------------------------------------------------------------------------------------------------------------------------------------------------------------------------------------------------------------------------------------------------------------|----------------------------------------------------------------------------------------------------------------------------------------------------------------------------------------------------------------------------------------------------------------------|----------------------------------------------------------------------------------------------------------------------------------------------------------------------------------------------------------------------------------------------------------------------------------------------------------|------------------------------------------------------------------------------------------------------------------------------------------------------------------------------------------------------------------------------------------------------------------------------------------------------------------------------------------------------------------------------------------------------------------------------------------------------------------------------------------------------------------------------------------------------------------------------------|------------------------------------------------------------------------------------------------------------------------------------------------------------------------------------------------------------------------------------------------------------------------------------------------------------------------------------------------------------------------------------------------------------------------------------------------------------------------------------------------------------------------------------------------------------------------------------------------------------------------------------------------------------------------------------------------------------------------------------------------------------------------------------------------------------------------------------------------------------------------------------------------------------------------------------------------------------------------------------------------------------------------------------------------------------------------------------------------------------------------------------------------------------------------------------------------------------------------------------------------------------------------------------------------------------------------------------------------------------------------------------------------------------------------------------------------------------------------------------------------------------------------------------------------------------------------------------------------------------------------------------------------------------------------------------------------------------------------------------------------------------------------------------------------------------------------------------------------------------------------------------------------------------------------------------------------------------------------------------------------------------------------------------------------------------------------------------------------------------------------------|
| Six-sided Estate I (2x6 high)<br>72 Niche Columbarium<br>(See Design in <i>Figure 1</i> ) | Flat Roof                                                                                                                               | 16"                                                                                                                                                              | ALUM                                                                                                                                               | Imperial Grey<br>with Premium<br>Black Shutters                                                                                                                                                      | \$ 50,778                                                                                                                                                                                                                                                                | 1                                                                                                                                                                                                                                                                    | 72                                                                                                                                                                                                                                                                                                       | \$ 705                                                                                                                                                                                                                                                                                                                                                                                                                                                                                                                                                                             | \$ 50,778                                                                                                                                                                                                                                                                                                                                                                                                                                                                                                                                                                                                                                                                                                                                                                                                                                                                                                                                                                                                                                                                                                                                                                                                                                                                                                                                                                                                                                                                                                                                                                                                                                                                                                                                                                                                                                                                                                                                                                                                                                                                                                                    |
| Subtotal                                                                                  |                                                                                                                                         |                                                                                                                                                                  |                                                                                                                                                    |                                                                                                                                                                                                      |                                                                                                                                                                                                                                                                          | \$ 50,778.00                                                                                                                                                                                                                                                         |                                                                                                                                                                                                                                                                                                          |                                                                                                                                                                                                                                                                                                                                                                                                                                                                                                                                                                                    |                                                                                                                                                                                                                                                                                                                                                                                                                                                                                                                                                                                                                                                                                                                                                                                                                                                                                                                                                                                                                                                                                                                                                                                                                                                                                                                                                                                                                                                                                                                                                                                                                                                                                                                                                                                                                                                                                                                                                                                                                                                                                                                              |
| HST (13%) \$ 6,601.14                                                                     |                                                                                                                                         |                                                                                                                                                                  |                                                                                                                                                    |                                                                                                                                                                                                      | \$ 6,601.14                                                                                                                                                                                                                                                              |                                                                                                                                                                                                                                                                      |                                                                                                                                                                                                                                                                                                          |                                                                                                                                                                                                                                                                                                                                                                                                                                                                                                                                                                                    |                                                                                                                                                                                                                                                                                                                                                                                                                                                                                                                                                                                                                                                                                                                                                                                                                                                                                                                                                                                                                                                                                                                                                                                                                                                                                                                                                                                                                                                                                                                                                                                                                                                                                                                                                                                                                                                                                                                                                                                                                                                                                                                              |
| Total                                                                                     |                                                                                                                                         |                                                                                                                                                                  |                                                                                                                                                    |                                                                                                                                                                                                      |                                                                                                                                                                                                                                                                          | Total                                                                                                                                                                                                                                                                | \$ 57,379.14                                                                                                                                                                                                                                                                                             |                                                                                                                                                                                                                                                                                                                                                                                                                                                                                                                                                                                    |                                                                                                                                                                                                                                                                                                                                                                                                                                                                                                                                                                                                                                                                                                                                                                                                                                                                                                                                                                                                                                                                                                                                                                                                                                                                                                                                                                                                                                                                                                                                                                                                                                                                                                                                                                                                                                                                                                                                                                                                                                                                                                                              |
| Six-sided Estate I (2x6 high) 72 Niche Columbarium (See Design in <i>Figure 2</i> )       | Dome                                                                                                                                    | 16"                                                                                                                                                              | ALUM                                                                                                                                               | Imperial Grey<br>with Premium<br>Black Shutters                                                                                                                                                      | \$ 59,287                                                                                                                                                                                                                                                                | 1                                                                                                                                                                                                                                                                    | 72                                                                                                                                                                                                                                                                                                       | \$ 823                                                                                                                                                                                                                                                                                                                                                                                                                                                                                                                                                                             | \$ 59,287                                                                                                                                                                                                                                                                                                                                                                                                                                                                                                                                                                                                                                                                                                                                                                                                                                                                                                                                                                                                                                                                                                                                                                                                                                                                                                                                                                                                                                                                                                                                                                                                                                                                                                                                                                                                                                                                                                                                                                                                                                                                                                                    |
| Subtotal                                                                                  |                                                                                                                                         |                                                                                                                                                                  |                                                                                                                                                    |                                                                                                                                                                                                      |                                                                                                                                                                                                                                                                          | Subtotal                                                                                                                                                                                                                                                             | \$ 59,287.00                                                                                                                                                                                                                                                                                             |                                                                                                                                                                                                                                                                                                                                                                                                                                                                                                                                                                                    |                                                                                                                                                                                                                                                                                                                                                                                                                                                                                                                                                                                                                                                                                                                                                                                                                                                                                                                                                                                                                                                                                                                                                                                                                                                                                                                                                                                                                                                                                                                                                                                                                                                                                                                                                                                                                                                                                                                                                                                                                                                                                                                              |
| HST (13%)                                                                                 |                                                                                                                                         |                                                                                                                                                                  |                                                                                                                                                    |                                                                                                                                                                                                      |                                                                                                                                                                                                                                                                          | HST (13%)                                                                                                                                                                                                                                                            | \$ 7,707.31                                                                                                                                                                                                                                                                                              |                                                                                                                                                                                                                                                                                                                                                                                                                                                                                                                                                                                    |                                                                                                                                                                                                                                                                                                                                                                                                                                                                                                                                                                                                                                                                                                                                                                                                                                                                                                                                                                                                                                                                                                                                                                                                                                                                                                                                                                                                                                                                                                                                                                                                                                                                                                                                                                                                                                                                                                                                                                                                                                                                                                                              |
| Total \$6                                                                                 |                                                                                                                                         |                                                                                                                                                                  |                                                                                                                                                    |                                                                                                                                                                                                      | \$ 66,994.31                                                                                                                                                                                                                                                             |                                                                                                                                                                                                                                                                      |                                                                                                                                                                                                                                                                                                          |                                                                                                                                                                                                                                                                                                                                                                                                                                                                                                                                                                                    |                                                                                                                                                                                                                                                                                                                                                                                                                                                                                                                                                                                                                                                                                                                                                                                                                                                                                                                                                                                                                                                                                                                                                                                                                                                                                                                                                                                                                                                                                                                                                                                                                                                                                                                                                                                                                                                                                                                                                                                                                                                                                                                              |
|                                                                                           | Six-sided Estate I (2x6 high) 72 Niche Columbarium (See Design in <i>Figure 1</i> )  Six-sided Estate I (2x6 high) 72 Niche Columbarium | Six-sided Estate I (2x6 high) 72 Niche Columbarium (See Design in <i>Figure 1</i> )  Six-sided Estate I (2x6 high) 72 Niche Columbarium  Dement  Flat Roof  Dome | Six-sided Estate I (2x6 high) 72 Niche Columbarium (See Design in <i>Figure 1</i> )  Six-sided Estate I (2x6 high) 72 Niche Columbarium  Dome  16" | Six-sided Estate I (2x6 high) 72 Niche Columbarium (See Design in Figure 1)  Six-sided Estate I (2x6 high) 72 Niche Columbarium  Six-sided Estate I (2x6 high) 72 Niche Columbarium  Dome  16"  ALUM | Six-sided Estate I (2x6 high) 72 Niche Columbarium (See Design in Figure 1)  Six-sided Estate I (2x6 high) 72 Niche Columbarium (See Design in Figure 1)  Six-sided Estate I (2x6 high) 72 Niche Columbarium  Dome  16"  ALUM  Imperial Grey with Premium Black Shutters | Six-sided Estate I (2x6 high) 72 Niche Columbarium (See Design in Figure 1)  Six-sided Estate I (2x6 high) 72 Niche Columbarium (See Design in Figure 1)  Six-sided Estate I (2x6 high) 72 Niche Columbarium  Dome  16"  ALUM  Imperial Grey With Premium  \$ 50,778 | Six-sided Estate I (2x6 high) 72 Niche Columbarium (See Design in Figure 1)  Six-sided Estate I (2x6 high) 72 Niche Columbarium (See Design in Figure 1)  Six-sided Estate I (2x6 high) 72 Niche Columbarium  Dome  16"  ALUM  Imperial Grey Black Shutters  Imperial Grey Black Shutters  \$ 59,287   1 | Six-sided Estate I (2x6 high) 72 Niche Columbarium (See Design in Figure 1)  Six-sided Estate I (2x6 high) 72 Niche Columbarium (See Design in Figure 1)  Six-sided Estate I (2x6 high) 72 Niche Columbarium  Dome  16"  ALUM  Imperial Grey Black Shutters  Imperial Grey Black Shutters  72  Imperial Grey With Premium Six-sided Estate I (2x6 high) 72 Niche Columbarium  Dome  16"  ALUM  Imperial Grey With Premium Six-sided Estate I (2x6 high) 72 Niche Columbarium  Dome  16"  ALUM  Imperial Grey With Premium Six-sided Estate I (2x6 high) 72 Niche Columbarium  Dome | Six-sided Estate I (2x6 high) 72 Niche Columbarium (See Design in Figure 1)  Six-sided Estate I (2x6 high) 72 Niche Columbarium (See Design in Figure 1)  Flat Roof  Flat Roof |