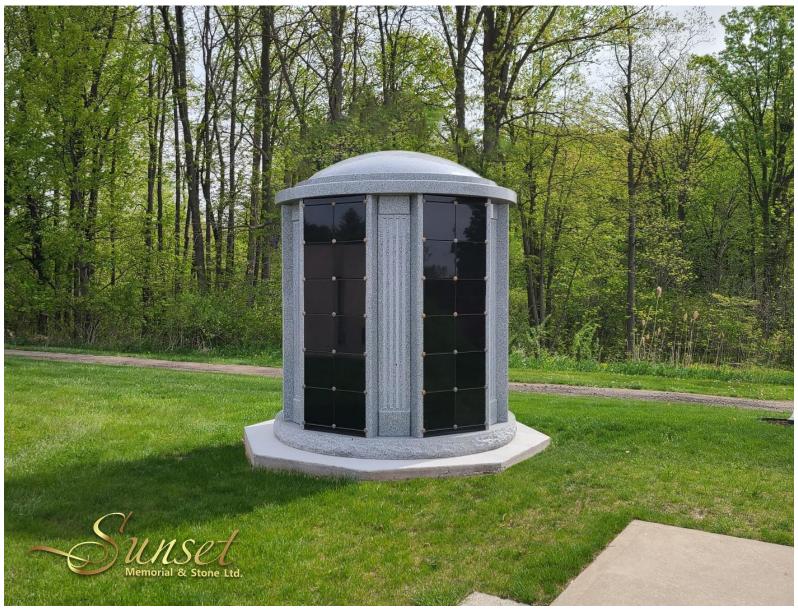

**Figure 4.** Six-sided Estate I with Dome (2x6 high) 72 Niche Columbarium Featuring Imperial Grey Dome, Roof, Columns and Base, Premium Black Shutters and Bronze Rosettes