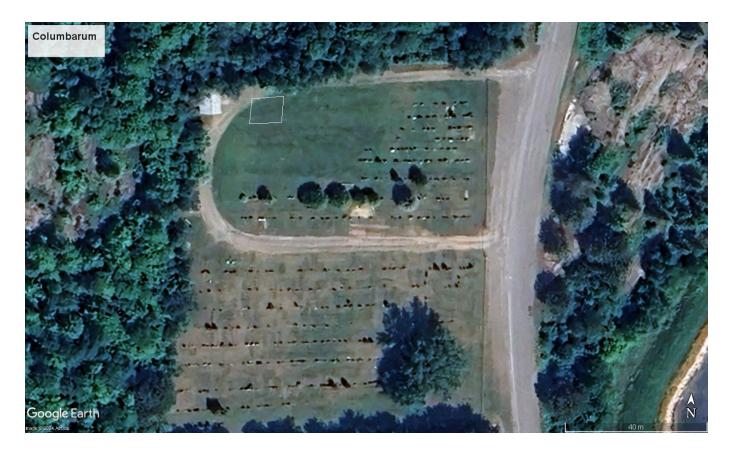

## **GPR Summary Report**

2024-09-10

Scott Sutton



This report is created using a Sensors & Software EKKQ\_Project software template. All content, interpretations, conclusions and recommendations are created by the user and Sensors & Software is not responsible for the reliability or veracity of the contents in this report. Project Name:10767Survey Date:2024-09-04Report Date:2024-09-10Client:Municipality of St. CharlesSite Description:Municipal Cemetary

Additional Comments: Columbarum



## Figure 1 Layer identified at approx 1.0m depth.





## **Conclusions:**

No target anomolies were identified in the surveyed area for the installation of the Columbarum.

This report is created using a Sensors & Software EKKQ\_Project software template. All content, interpretations, conclusions and recommendations are created by the user and Sensors