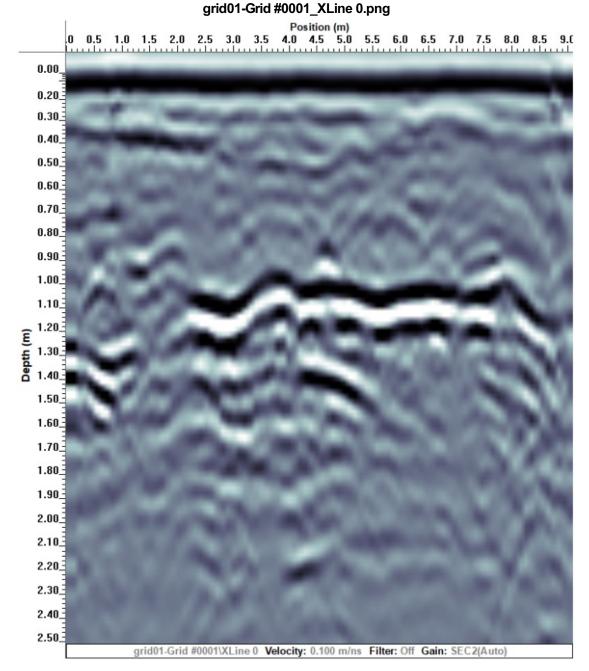

## **GPR Summary Report**

2024-09-10

Scott Sutton



This report is created using a Sensors & Software EKKQ\_Project software template. All content, interpretations, conclusions and recommendations are created by the user and Sensors & Software is not responsible for the reliability or veracity of the contents in this report. Project Name:10767Survey Date:2024-09-04Report Date:2024-09-10Client:Municipality of St. CharlesSite Description:Municipal Cemetary

Additional Comments: Columbarum



## Figure 1 Layer identified at approx 1.0m depth.





## **Conclusions:**

No target anomolies were identified in the surveyed area for the installation of the Columbarum.

This report is created using a Sensors & Software EKKQ\_Project software template. All content, interpretations, conclusions and recommendations are created by the user and Sensors & Software is not responsible for the reliability or veracity of the contents in this report.