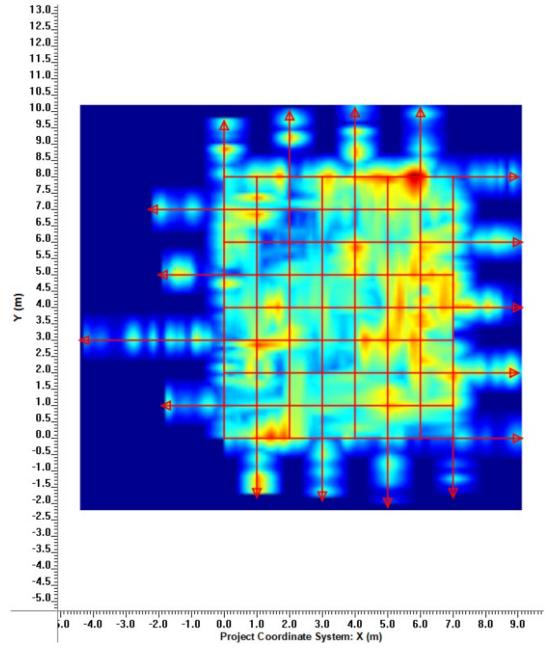

## **Conclusions:**

No target anomolies were identified in the surveyed area for the installation of the Columbarum.

This report is created using a Sensors & Software EKKQ\_Project software template. All content, interpretations, conclusions and recommendations are created by the user and Sensors & Software is not responsible for the reliability or veracity of the contents in this report.