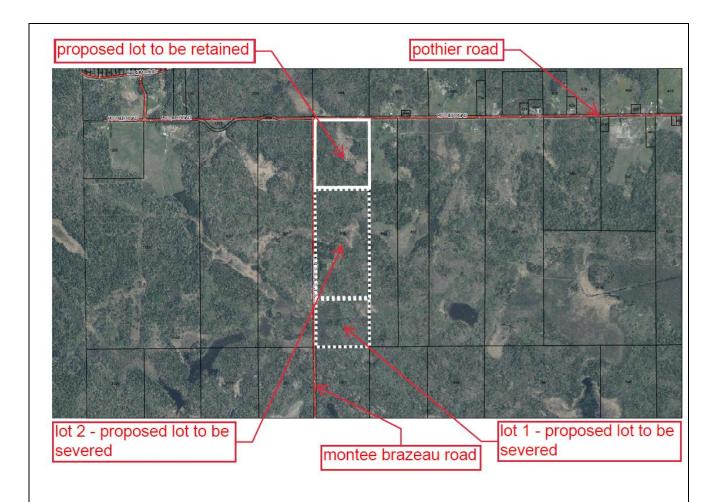

#### Pursuant to Section 34 (10.7) - Zoning Amendments, of the Planning Act, R.S.O. 1990, as amended

**DESCRIPTION OF THE APPLICATION:** The Sudbury East Planning Board has received applications for consent and zoning by-law amendment to create two rural lots on Montee Brazeau Road. A zoning by-law amendment application is required to rezone Lot 1 and Lot 2 from 'Rural' to 'Special Rural' to recognize the ecological site assessment recommendations for both lots.

The proposed severed Lot 1 is to be approximately 12.97 hectares in lot area with approximately 343.0 metres of lot frontage on Montee Brazeau Road and is presently vacant.

The proposed severed Lot 2 is to be approximately 24.23 hectares in lot area with approximately 537.0 metres of lot frontage on Montee Brazeau Road and is presently vacant.

The proposed retained lot is to be approximately 23.77 hectares in lot area with a lot frontage of approximately 617.0 metres Montee Brazeau Road and 393.51 metres on Pothier Road and is presently vacant.

### **AERIAL PHOTOGRAPHY**

Consent and Zoning By-Law Applications
(Deborah and Kenneth Owen)
West Part of Lot 6, Concession 3
in the Township of Appleby
now in the Municipality of St.-Charles
Territorial District of Sudbury
Parcel 1623 S.E.S.
(Roll No. 5204-000-003-185-00)
(SEPB File No. B/22-23/24/SC)