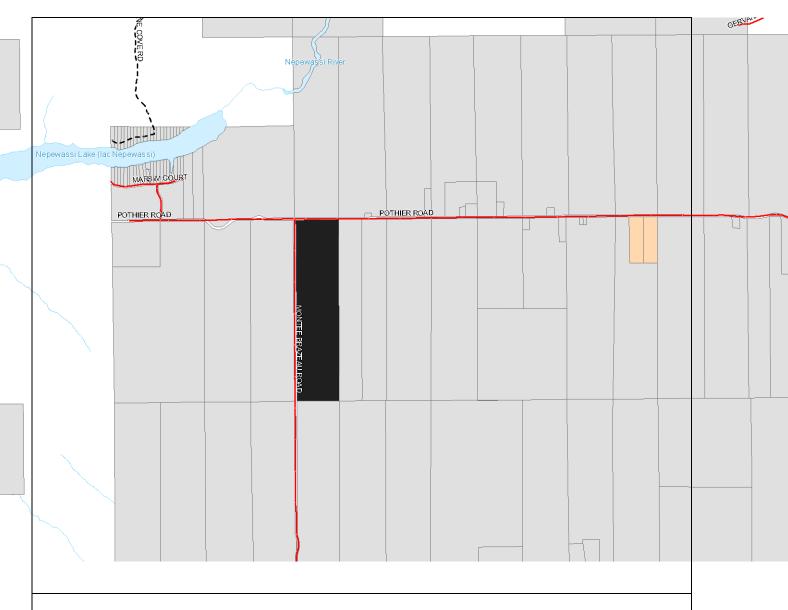

## **KEY MAP**

Consent and Zoning By-Law Applications
(Deborah and Kenneth Owen)
West Part of Lot 6, Concession 3
in the Township of Appleby
now in the Municipality of St.-Charles
Territorial District of Sudbury
Parcel 1623 S.E.S.
(Roll No. 5204-000-003-185-00)
(SEPB File No. B/22-23/24/SC)

Owners: Deborah and Kenneth Owen West Part of Lot 6, Concession 3 in the Township of Appleby now in the Municipality of St.-Charles Territorial District of Sudbury Parcel 1623 Sudbury East Section (Roll No. 5204-000-003-185-00)

# NOTICE OF RECEIPT OF COMPLETE APPLICATION CONCERNING A PROPOSED ZONE CHANGE TO ZONING BY-LAW 2014-26 FOR THE MUNICIPALITY OF ST. CHARLES

Respecting application by Deborah and Kenneth Owen to rezone lands described as
West Part of Lot 6, Concession 3
in the Township of Appleby
now in the Municipality of St. Charles
Territorial District of Sudbury
Sudbury East Section
(Roll No. 5204-000-003-185-00) (SEPB File No. ZBA 24-17SC)