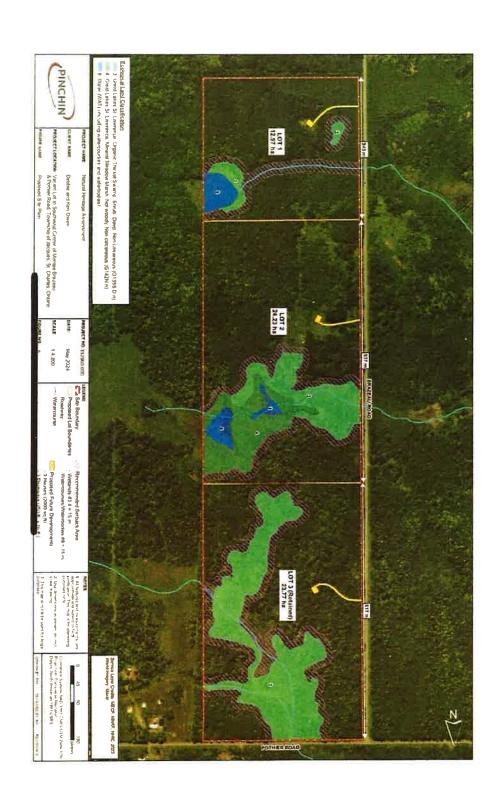

The proposed severed Lot 1 is to be approximately 12.97 hectares in lot area with approximately 343.0 metres of lot frontage on Montee Brazeau Road and is presently vacant.

The proposed severed Lot 2 is to be approximately 24.23 hectares in lot area with approximately 537.0 metres of lot frontage on Montee Brazeau Road and is presently vacant.

The proposed retained lot is to be approximately 23.77 hectares in lot area with a lot frontage of approximately 617.0 metres Montee Brazeau Road and 393.51 metres on Pothier Road and is presently vacant.