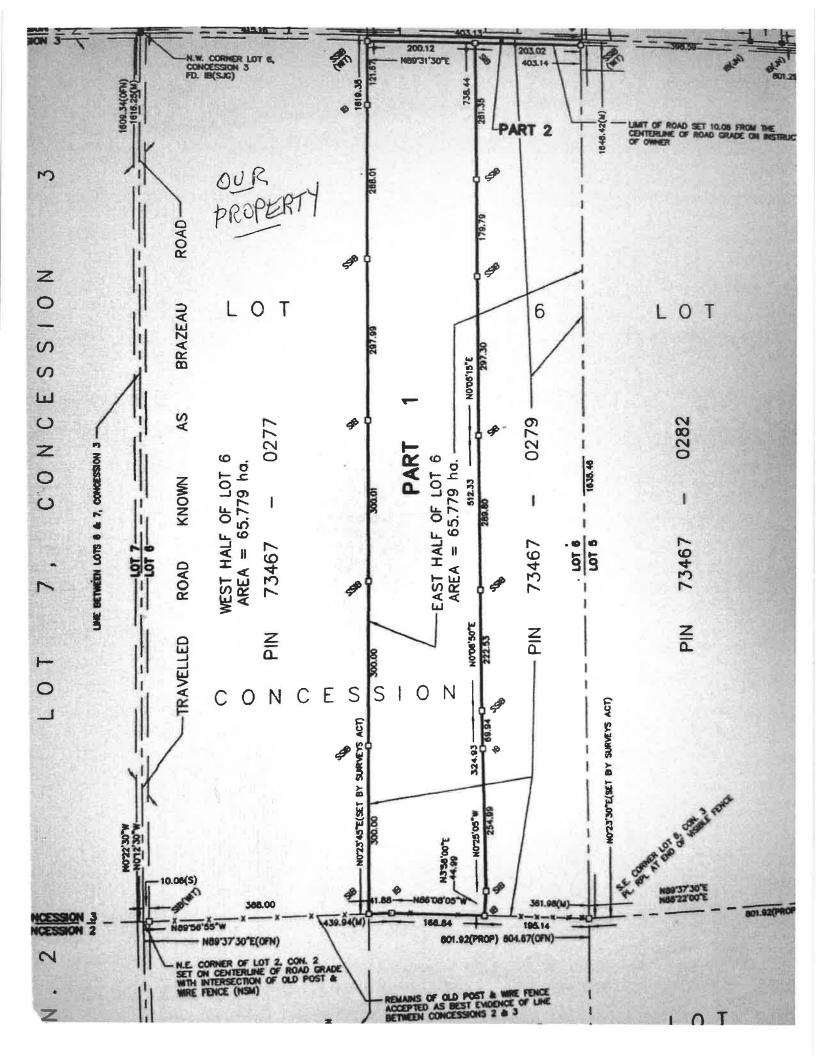

Owners: Deborah and Kenneth Owen West Part of Lot 6, Concession 3 in the Township of Appleby now in the Municipality of St.-Charles Territorial District of Sudbury Parcel 1623 Sudbury East Section (Roll No. 5204-000-003-185-00)

The proposed retained lot is to be approximately 23.77 hectares in lot area with a lot frontage of approximately 617.0 metres Montee Brazeau Road and 393.51 metres on Pothier Road and is presently vacant.