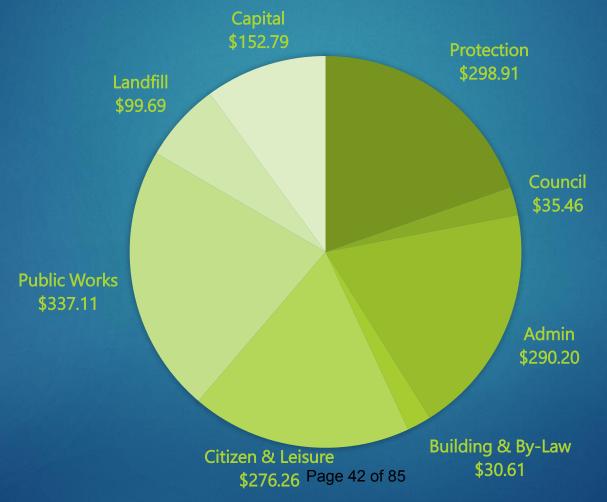

0.00   | \$190,000.00 | \$39,371.54     |
| Safe Restart            | \$84,129.99            |                |              | \$84,129.99     |
| Cenotaph Reserve        | \$15,217.59            |                |              | \$15,217.59     |
| Working Capital Reserve | \$54,644.06            |                |              | \$54,644.06     |
| Reserve - Library       | \$14,121.08            |                |              | \$14,121.08     |
| NORDS Funding           | \$106,053.60           | \$85,998.00    | \$24,295.14  | \$167,756.46    |
| Hot & Cold Meals        | \$4,014.67             |                |              | \$4,014.67      |
| Reserve Totals          | \$2,772,157.85         | \$783,081.82   | \$889,688.26 | \$2,665,551.41  |



### Where are the taxes going?







## Municipality of St-Charles Draft 2025 Budget Revenue

|                  | 2025 Draft Budget | 2024 Budget  | 2023 Budget  | \$ Difference | % Difference |
|------------------|-------------------|--------------|--------------|---------------|--------------|
| Council          | \$3,296,376.71    | 3,129,050.74 | 2,774,774.00 | \$167,325.97  | 5.35%        |
| Admin            | \$1,050,493.88    | 1,192,870.00 | 1,020,463.89 | -\$142,376.12 | -11.94%      |
| Animal Control   | \$0.00            | 0.00         | 250.00       | \$0.00        | 0.00%        |
| Arena            | \$26,870.00       | 23,870.00    | 22,500.00    | \$3,000.00    | 12.57%       |
| СВО              | \$62,750.00       | 52,500.00    | 236,512.41   | \$10,250.00   | 19.52%       |
| CEM              | \$7,